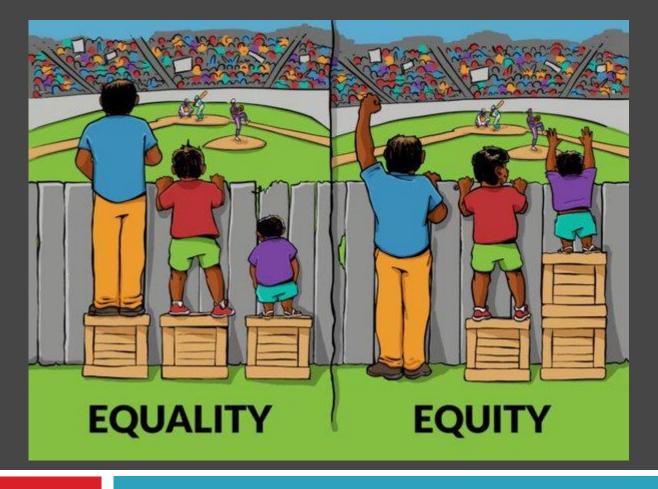

# **School for All**

# Students with special educational needs

Assessment

Individual educactional program

- educational support
- curricular adjustments
- adquacy in the evaluation process
- adequacy in the enrollment process
- individual specific curriculum
- . techologies for support