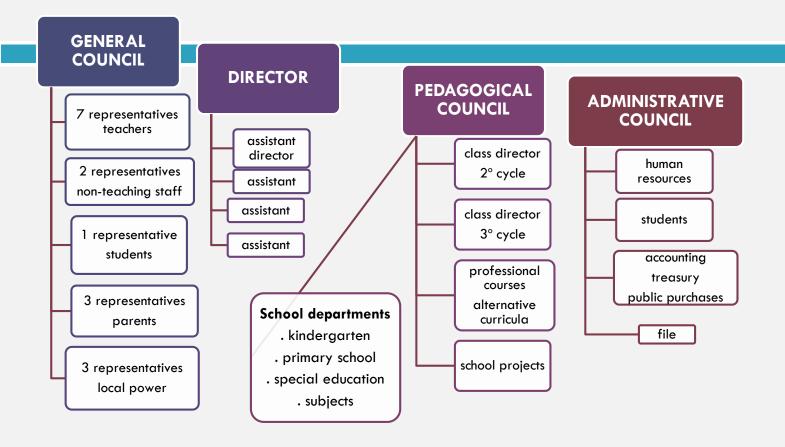

ALONGA**

□ Vialonga is a small town (around 22 000 inhabitants) in the suburban area of Lisbon with a large variety of inhabitants coming from different origins, living in social and low price houses, generally with low incomes.









# **VIALONGA'S GROUPING SCHOOLS**

□Vialonga's school cluster has 9 schools and is the only public school cluster in the area

(1 kindergarten; 7 primary schools (4 with kindergarten) and 1 elementary and secondary school).













## **VIALONGA'S SCHOOL CLUSTER**

- □ The cluster involves more than 2000 students.
- We are considered a <u>TEIP cluster</u> (educational territory of priority intervention) → plan to identify priorities and main goals; additional human resources; teacher's training; "critical friend"









## **SCHOOL ORGANIZATION**



|                        | Classes | Students | Sudents with special educational needs |
|------------------------|---------|----------|----------------------------------------|
| Pre school<br>3-6      | 12      | 250      | 9                                      |
| Primary<br>Age 6-10    | 38      | 870      | 45                                     |
| 2nd 3rd cycle<br>10-15 | 42      | 1020     | 72                                     |
| Secondary<br>15-18     | 5       | 90       | 18                                     |
| Adult education        | 2       | 45       |                                        |

# **VIALONGA'S SCHOOL CLUSTER**



#### reduce

- . absenteeism
- . school dropout
- . indiscipline

#### **Improve**

- . learning quality
- . results

## **VIALONGA'S SCHOO